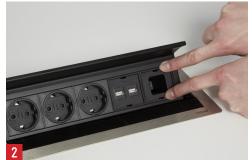

## Manual for EVOline FlipTop Push Interchangeable Modules

Illustrated on the example of the Cable Outlet Module.

Built-in Cable Outlet without cable.

Mounting slots for the Cable Outlet Module.

Pass the cable through the profile.