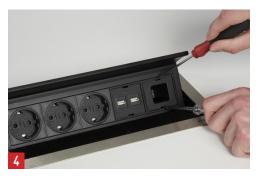

Thread the plug into the Cable Outlet Module from the backside.

Easy removal of the Cable Outlet Module with 2 flathead screwdrivers.

For removal of the Cable Outlet Module, insert the flathead screwdrivers into the mounting slots.