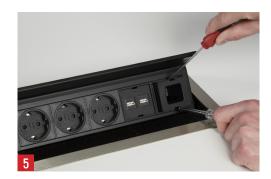

Thread the plug into the Cable Outlet Module from the backside.

Easy removal of the Cable Outlet Module with 2 flathead screwdrivers.

For removal of the Cable Outlet Module, insert the flathead screwdrivers into the mounting slots.

Fix the cable in the Cable Outlet Module.

Insert the Cable Outlet Module into the profile and press to lock it.

Remove the Cable Outlet Module.

The Cable Outlet Module is built-in and locked.