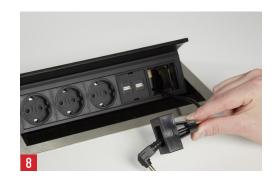

Fix the cable in the Cable Outlet Module.

Insert the Cable Outlet Module into the profile and press to lock it.

Remove the Cable Outlet Module.

The Cable Outlet Module is built-in and locked.