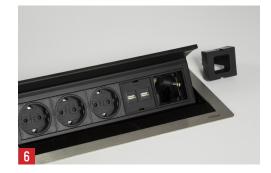

Fix the cable in the Cable Outlet Module.

Insert the Cable Outlet Module into the profile and press to lock it.

Remove the Cable Outlet Module.

The Cable Outlet Module is built-in and locked.