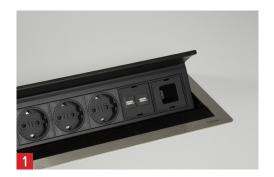

## Manual for EVOline FlipTop Push Interchangeable Modules

Illustrated on the example of the Cable Outlet Module.

Built-in Cable Outlet without cable.

Mounting slots for the Cable Outlet Module.

Pass the cable through the profile.