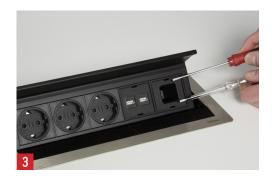

Thread the plug into the Cable Outlet Module from the backside.

Easy removal of the Cable Outlet Module with 2 flathead screwdrivers.

For removal of the Cable Outlet Module, insert the flathead screwdrivers into the mounting slots.