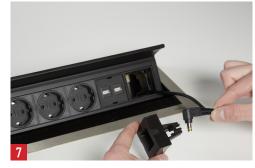

Fix the cable in the Cable Outlet Module.

Insert the Cable Outlet Module into the profile and press to lock it.

Remove the Cable Outlet Module.

The Cable Outlet Module is built-in and locked.