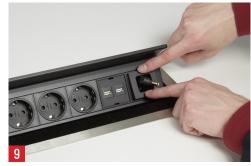

Fix the cable in the Cable Outlet Module.

Insert the Cable Outlet Module into the profile and press to lock it.

Remove the Cable Outlet Module.

The Cable Outlet Module is built-in and locked.