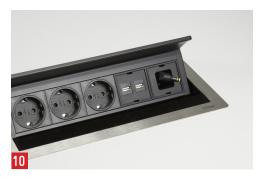

Fix the cable in the Cable Outlet Module.

Insert the Cable Outlet Module into the profile and press to lock it.

Remove the Cable Outlet Module.

The Cable Outlet Module is built-in and locked.